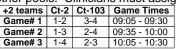

Alternate pool schedules to accomodate one or two missing teams in this pool.

Alternate pool schedules to accomodate one or two teams added from other pools. Clinicians must assign additional court numbers. +1 teams | Ct-2 | OFF | Game Times | +2 teams | Ct-2 | Ct-103 | Game Times |